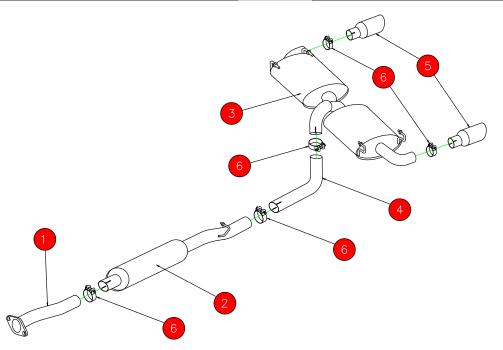

| NO.     | PART NO.   | DESCRIPTION               | QTY | DATE       | 07/06/2023 |
|---------|------------|---------------------------|-----|------------|------------|
| 1       | 219SU      | Centre Section Front Pipe | 1   | ISSUE      | 04         |
| 2       | 213SU      | Centre Section Resonated  | 1   | AUTHORISED | S Shipley  |
| 3       | 214SU      | Rear Silencer             | 1   |            |            |
| 4       | 232SU      | Rear Link Pipe            | 1   |            |            |
| 5       | Z023.10055 | Ceramic Black Trim        | 2   |            |            |
| Fit Kit |            |                           |     |            |            |
| 6       | Z016.10064 | 65mm H/D Clamps           | 5   |            |            |